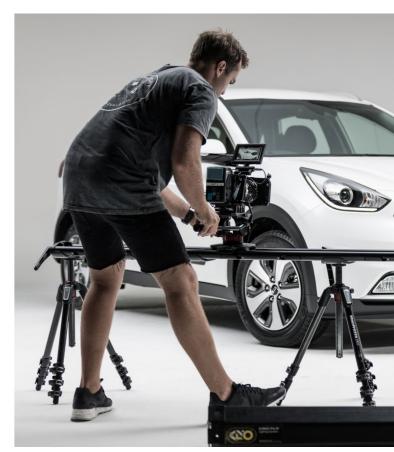

# Magic Carpet

A simple, elegant, and durable slider for producing silky smooth professional tracking movements.

Designed and engineered with the filmmaker in mind, it's the per-fect lightweight solution for manual tracking shots which comes motion control ready.

- Portable and lightweight.
- Made from durable aluminium.
- Motion control ready with integrated rope hooks for Genie II Linear. • Adjustable legs with fine adjustment feet.
- Vertical shooting with built-in counterweight wheels.
- Silky smooth ball bearing roller carriage.
- Lockable carriage brake for safe and easy transport.
- 3/8" and 1/4" UNC camera screws.