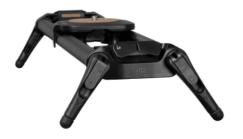

## Magic Carpet PRO

professional filmmaker.

With a concealed motion-smoothing flywheel, a lightning fast Quick Release System, heavy duty alloy for carrying larger camera setups and the option of joining tracks for endless length, the Magic Carpet Pro was designed with the professional filmmaker in mind.

Simple-to-use and ready to go to work in the most demanding environments

- Press-button engagement for advanced motion-smoothing.
- Motion control ready with integrated rope hooks for Genie II Linear.
- Sudden impact protection system.
- Infinitely extendable, with seamless, tool-less joining.
- · Counterweight ready for vertical moves.
- Powered motion control ready.
- Quick Release Plate for rapid setup changes.
- Heavy duty connectable bags for easy transport (included).
- Pro durability and user serviceability for a lifetime of use.

Available Sizes: 60cm (23,6in), 90cm (35,4in) or infinitely extendable.