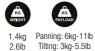

Features are updated regularly via a free software update. Check the website for more details.

SY0031-0001 Genie II Pan Tilt SY0038-0003 Genie II Linear

KG PAYLOAD KG 1.4kg Panning: 6kg-11lb 2.6lb Tilting: 3kg-5.5lb