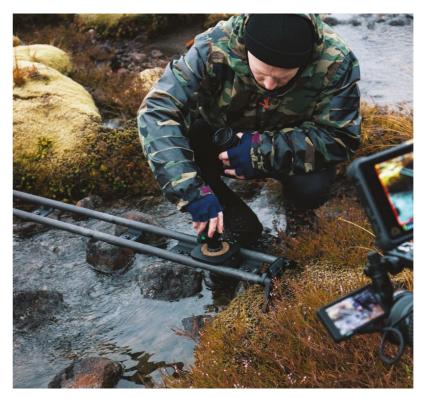

## Magic Carpet PRO

professional filmmaker.

With a concealed motion-smoothing flywheel, a lightning fast Quick Release System, heavy duty alloy for carrying larger camera setups and the option of joining tracks for endless length, the Magic Carpet Pro was designed with the professional filmmaker in mind.

Simple-to-use and ready to go to work in the most demanding environments

- Press-button engagement for advanced motion-smoothing.
- Motion control ready with integrated rope hooks for Genie II Linear.
- Sudden impact protection system.
- Infinitely extendable, with seamless, tool-less joining.
- · Counterweight ready for vertical moves.
- Powered motion control ready.
- Quick Release Plate for rapid setup changes.
- Heavy duty connectable bags for easy transport (included).
- Pro durability and user serviceability for a lifetime of use.