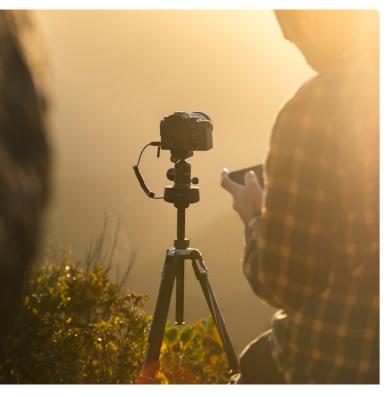

# Genie II

Simple, portable and setting the benchmark in motion control.

A new era of motion control! The Genie II is stronger, faster and guieter than its predecessor (Genie) with the same attention to simplicity and portability. It still fits inside your backpack, but this time you'll also be getting keyframes, high-speed wireless connection, up to 3-axis motion control and much, much more.