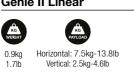

Features are updated regularly via a free software update. Check the website for more details.

SY0031-0001 Genie II Pan Tilt SY0038-0003 Genie II Linear

KG PAYLOAD KG 1.4kg Panning: 6kg-11lb 2.6lb Tilting: 3kg-5.5lb