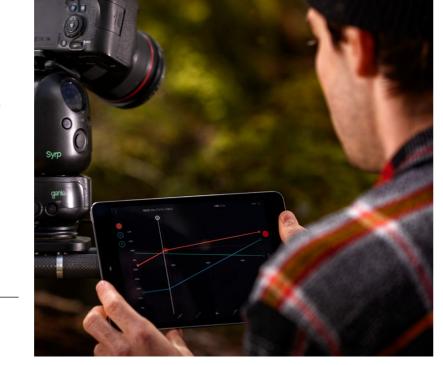

# Genie II

Simple, portable and setting the benchmark in motion control.

A new era of motion control! The Genie II is stronger, faster and guieter than its predecessor (Genie) with the same attention to simplicity and portability. It still fits inside your backpack, but this time you'll also be getting keyframes, high-speed wireless connection, up to 3-axis motion control and much, much more.

- Full keyframe setup for time-lapse and video.
- Multi-row Panorama (Genie II Pan Tilt).
- Integrated joystick and in-app for live movement control
- Swappable battery packs.
- Universal slider compatibility.
- App control on iOS and Android.