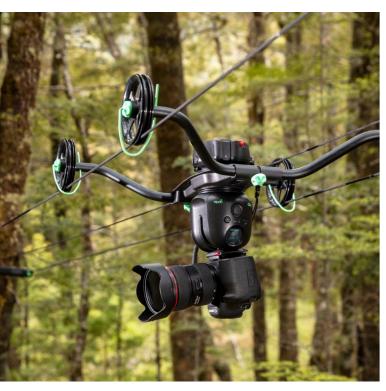

### up to 5kg-9.2lb

Slingshot The professional film tool for shooting extremely long time-lapse moves.

Shoot 1, 2 or 3 axis time-lapses, adding next-level production value to your films with this unique motion control tool.

The Slingshot is 'Genie II compatible', enabling time-lapses over long di-stances of up to 100m (330ft) in length.

- Simple setup with quick ratcheting cable design.Extremely long moves up to 100m (330ft).

- Multi-axis options including pan track and 3 axis.Ready to shoot with all tools and cables included.
- Entire kit fits inside a portable backpack (included).

SY0023-0001 Slingshot

90

Syrp