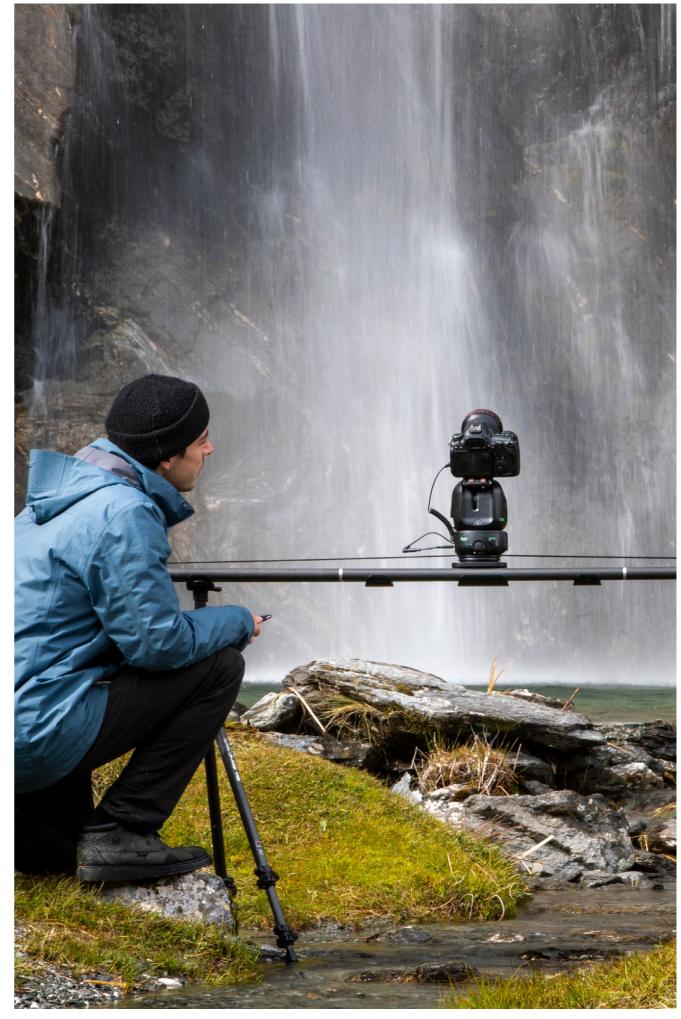

# Genie II

Simple, portable and setting the benchmark in motion control.

A new era of motion control! The Genie II is stronger, faster and guieter than its predecessor (Genie) with the same attention to simplicity and portability. It still fits inside your backpack, but this time you'll also be getting keyframes, high-speed wireless connection, up to 3-axis motion control and much, much more.

- Full keyframe setup for time-lapse and video.
- Multi-row Panorama (Genie II Pan Tilt).
- Integrated joystick and in-app for live movement control
- Swappable battery packs.
- Universal slider compatibility.
- App control on iOS and Android.