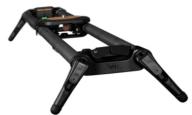

# Magic Carpet

A simple, elegant, and durable slider for producing silky smooth professional tracking movements.

Designed and engineered with the filmmaker in mind, it's the per-fect lightweight solution for manual tracking shots which comes motion control ready.

- Portable and lightweight.
- Made from durable aluminium.
- Motion control ready with integrated rope hooks for Genie II Linear. • Adjustable legs with fine adjustment feet.
- Vertical shooting with built-in counterweight wheels.
- Silky smooth ball bearing roller carriage.
- Lockable carriage brake for safe and easy transport.
- 3/8" and 1/4" UNC camera screws.

Available sizes: 60cm (23,6in), 1m (39,4in) and 1,6m (63in) tracks.