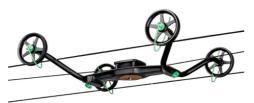

## Magic Carpet PRO

professional filmmaker.

With a concealed motion-smoothing flywheel, a lightning fast Quick Release System, heavy duty alloy for carrying larger camera setups and the option of joining tracks for endless length, the Magic Carpet Pro was designed with the professional filmmaker in mind.

Simple-to-use and ready to go to work in the most demanding environments

- Press-button engagement for advanced motion-smoothing.
- Motion control ready with integrated rope hooks for Genie II Linear.
- Sudden impact protection system.
- Infinitely extendable, with seamless, tool-less joining.
- · Counterweight ready for vertical moves.
- Powered motion control ready.
- Quick Release Plate for rapid setup changes.
- Heavy duty connectable bags for easy transport (included).
- Pro durability and user serviceability for a lifetime of use.

Available Sizes: 60cm (23,6in), 90cm (35,4in) or infinitely extendable.