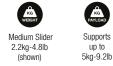

Available sizes: 60cm (23,6in), 60cm (23,6in) extension, infinitely extendable.

Carbon Slider 60cm (23,6in) 1,5kg (2,8lb)

up to . 5kg-9.2lb