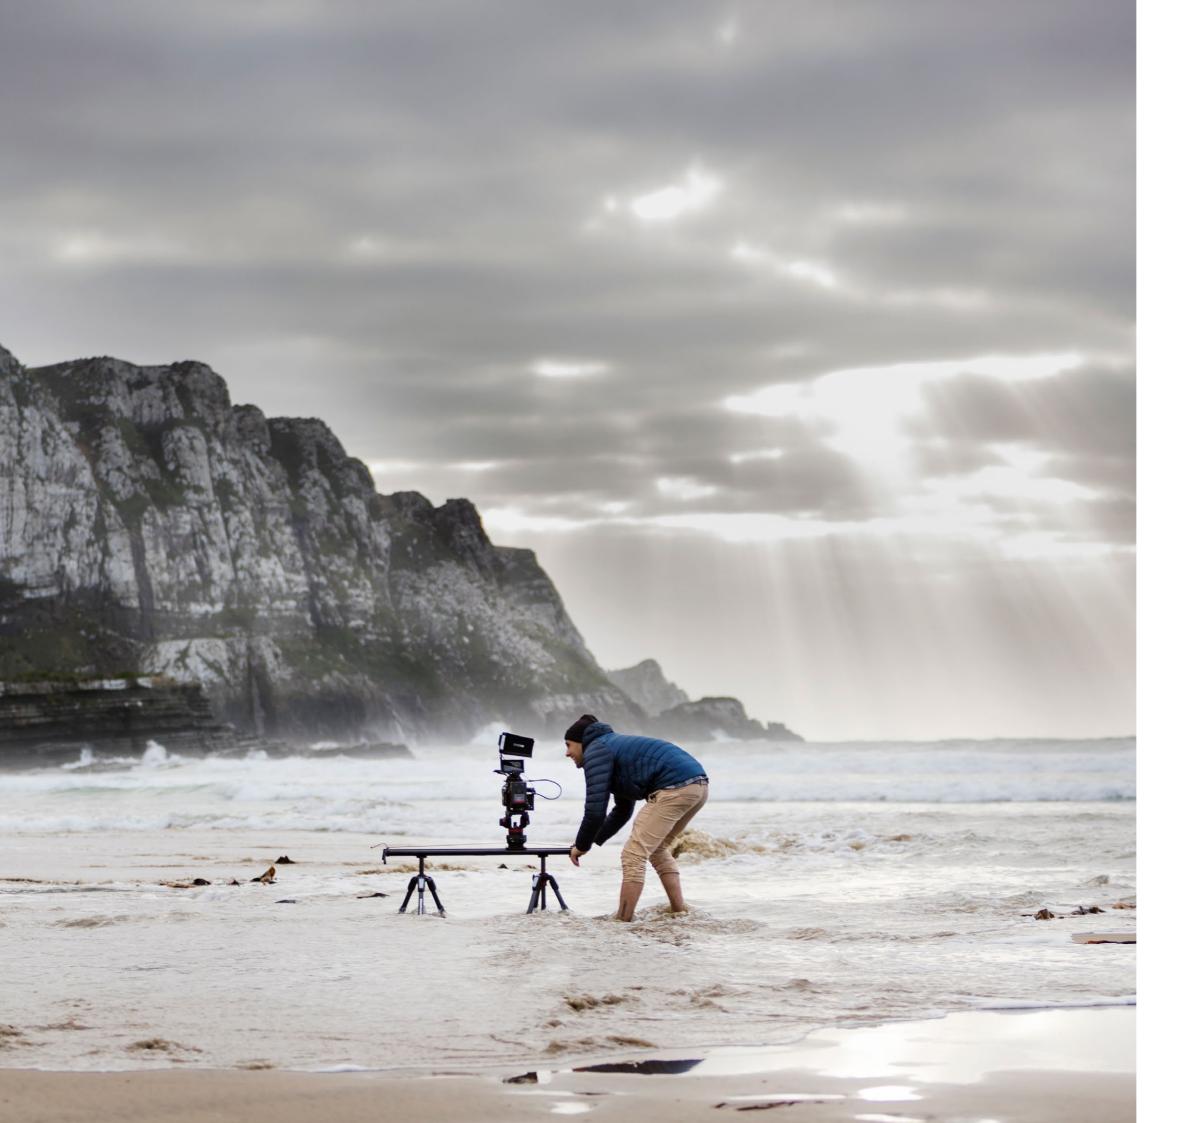

# Magic Carpet

A simple, elegant, and durable slider for producing silky smooth professional tracking movements.

Designed and engineered with the filmmaker in mind, it's the per-fect lightweight solution for manual tracking shots which comes motion control ready.

- Portable and lightweight.
- Made from durable aluminium.
- Motion control ready with integrated rope hooks for Genie II Linear. • Adjustable legs with fine adjustment feet.
- Vertical shooting with built-in counterweight wheels.
- Silky smooth ball bearing roller carriage.
- Lockable carriage brake for safe and easy transport.
- 3/8" and 1/4" UNC camera screws.

### up to 5kg-9.2lb

Slingshot The professional film tool for shooting extremely long time-lapse moves.

Shoot 1, 2 or 3 axis time-lapses, adding next-level production value to your films with this unique motion control tool.

The Slingshot is 'Genie II compatible', enabling time-lapses over long di-stances of up to 100m (330ft) in length.

- Simple setup with quick ratcheting cable design.Extremely long moves up to 100m (330ft).